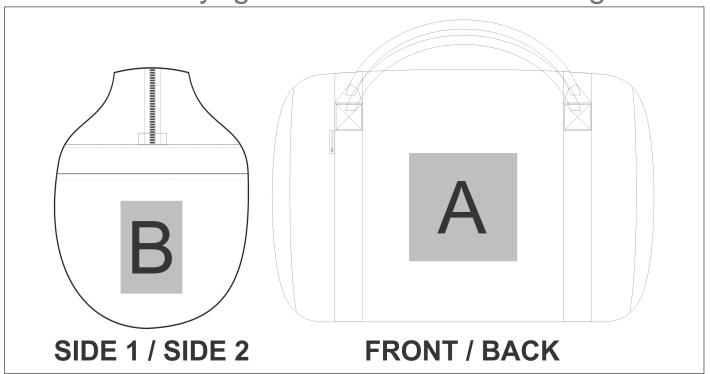

### **Branding Options:**

#### **Position A**

1. Screen Print (SC)

1 Colour

Size: 130mm wide x 130mm high

2. Digital Direct Transfer (DDT-A)

Full Colour

Size: 105mm wide x 140mm high

3. Digital Direct Transfer (DDT-B)

Full Colour

Size: 140mm wide x 140mm high

4. Embroidery (EM-OTHER)

Size: 200mm wide x 200mm high

#### **Position B**

1. Screen Print (SC)

1 Colour

Size: 80mm wide x 110mm high

2. Digital Direct Transfer (DDT-A)

Full Colour

Size: 80mm wide x 80mm high